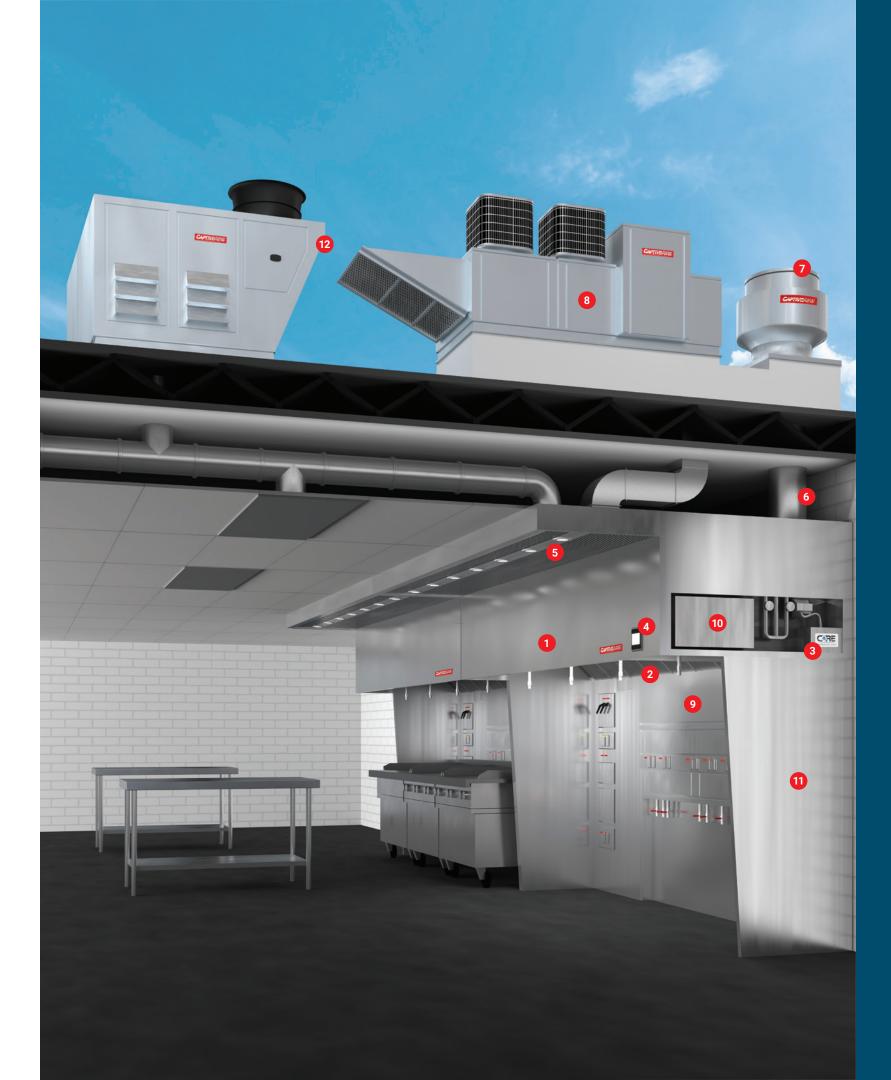

Peace of mind through CASLink system management

7 regional manufacturing plants for fast, low-cost delivery

A fully integrated system designed to maximize efficiency and performance for years to come.

- SELF-CLEANING ND-2 EXHAUST HOOD

  A daily spray cycle washes away grease from the plenum and duct, significantly reducing fire risk.
- 2 CAPTRATE® SOLO & COMBO FILTERS

  The most effective grease extraction filter in the industry, removing over 85% of grease particles above seven microns in size.
- 3 CORE FIRE PROTECTION

  Revolutionary water-based fire suppression system with electronic detection and 24/7 real-time monitoring.
- 4 DEMAND CONTROL VENTILATION
  Automatically modulates fan speed based on cooking load to maximize energy savings.
- 5 PERFORATED SUPPLY PLENUM
  Evenly distributes make-up air along the hood and provides spot cooling for chef comfort.
- 6 FACTORY BUILT GREASE DUCT
  Liquid tight, factory welded grease duct for robust
  fire protection in single and double wall construction.
- Variety of heavy duty solutions to efficiently exhaust effluents for any application.
- 8 DEDICATED MAKE-UP AIR
  Numerous energy efficient make-up air options to
  ensure exhaust hoods operate at peak performance.
- One easy plug-and-play connection for all electrical and plumbing utilities behind the hood.
- 10 CASLINK MONITOR + CONTROL
  CaptiveAire's proprietary building management
  system collects data and allows for remote
  adjustment and control.
- 11 VERTICAL END PANEL

  Contains smoke, fire and effluents under the capture area of the hood, increasing hood efficiency and slowing the spread of fire.
- The ideal HVAC solution offering exceptional energy savings and unprecedented comfort and humidity control.

**POLLUTION CONTROL UNIT** (Not Pictured)
Captures smoke and grease particles from the exhaust airstream to reduce pollutants and odors.